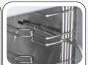

# RF 150A

Inner fan cover

Needle probe

Digital control

Suitable for tray **EURONORM** 600x400mm or GASTRONORM GN1/1

"thermal-braker" on door frame

Evaporator with anti-corrosion

"FROST BUST" (-40°C Cycle) and "ICE CREAM" settings

Foaming Agent Cyclopentane (75mm per side - CFC Free)

Door microswitch for stop inner fan with open door Preparated for condensation water tray (Not included) Reversable door / Needle probe fitted as standard Tray configuration: 75mm distance between trays