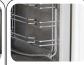

# RF 150A

Inner fan cover

Needle probe

Digital control

Suitable for tray **EURONORM** 600x400mm or GASTRONORM GN1/1

"thermal-braker" on door frame

Evaporator with anti-corrosion

"FROST BUST" (-40°C Cycle) and "ICE CREAM" settings

Foaming Agent Cyclopentane (75mm per side - CFC Free)

Door microswitch for stop inner fan with open door Preparated for condensation water tray (Not included) Reversable door / Needle probe fitted as standard Tray configuration: 75mm distance between trays