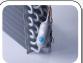

# RF 150A

Inner fan cover

Needle probe

Digital control

Suitable for tray **EURONORM** 600x400mm or GASTRONORM GN1/1

"thermal-braker" on door frame

Evaporator with anti-corrosion

"FROST BUST" (-40°C Cycle) and "ICE CREAM" settings

Foaming Agent Cyclopentane (75mm per side - CFC Free)

Door microswitch for stop inner fan with open door Preparated for condensation water tray (Not included) Reversable door / Needle probe fitted as standard Tray configuration: 75mm distance between trays