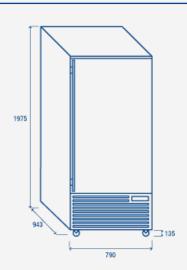

| Capacity                         | Ch.45Kg/Fr.35Kg |
|----------------------------------|-----------------|
| Temperature                      | +10°C ~ -40°C   |
| Consumption                      | N/A kWh/24h     |
| Rated Power                      | 2080 W          |
| Noise level                      | 70 dB(A)        |
| Net Weight                       | 173 Kg          |
| Gross Weight                     | 189 Kg          |
| External Dimensions (WxDxH mm)   | 790x943x1975    |
| Internal Dimensions (WxDxH mm)   | 640x452x1245    |
| Packaging dimensions (WxDxH mm)  | 920x840x1946    |
| Loading quantities 20'/40'/40'HQ | 12/28/28        |

### **PRODUCT DIMENSIONS**