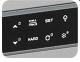

# RF 150A

Inner fan cover

Needle probe

Digital control

Suitable for tray **EURONORM** 600x400mm or GASTRONORM GN1/1

"thermal-braker" on door frame

Evaporator with anti-corrosion

"FROST BUST" (-40°C Cycle) and "ICE CREAM" settings

### **TECHNICAL SPECIFICATIONS**

ICE CREAM kit (PANS not included) optional

Separate button for "ICE CREAM" Cycle

Separate button for "-40°C" Cycle

**GENERAL FEATURES** 

Stainless Steel exterior and interior Ventilated Cooling with Manual defrost

Evaporator with anti-corrosion treatment

Digital Thermostat with Buzzer alarm Error messagge directly in the display Chilling chamber in stainless steel

Castor with brake

GN1/1 and EURONORM 600x400mm Upright Blast chiller